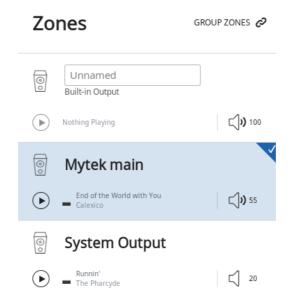

Please choose an appropriate Zone from the Zones Menu.

You are now ready to playback with your favourite service by Roon Core, or control it with Remote like Android device.

To control Roon Core with a Remote please connect the Remote to the same network.

Run Roon application and configure it accordingly to the steps above. Please remember to select appropriate Audio Zone, for example "Mytek main".