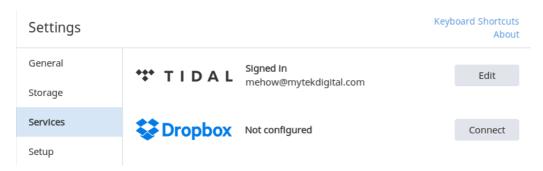

Please Disable a DSP Engine by clicking the Gearwheel icon, choosing DSP Engine – Disabled.

Please set up your preferred streaming services in Services tab.

Please connect your Roon Core to the same network as Manhattan's Network Card.