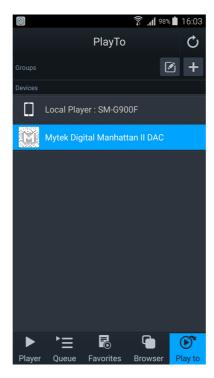

# 2. Using the card with mConnect

Please install the mControl application from App Store or Google Play Store.

Please choose Mytek Manhattan II Dac from the "Play to" tab.

In order to stream MQA format please remember to mark HiFi/Master in mControl Settings.