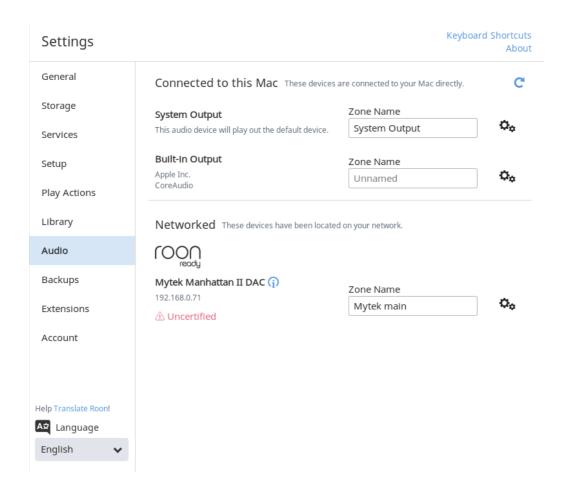

## https://roonlabs.com/pricing.html

You can control the Roon Core from Mac, Windows, iPad, iPhone and Android devices. Please install additional application from App Store or Google Play Store.

Please connect the Network Card by the network cable. Mytek Manhattan II DAC should be shown in Networked section of Audio tab.

Please Disable a DSP Engine by clicking the Gearwheel icon, choosing DSP Engine – Disabled.

Please set up your preferred streaming services in Services tab.

Please connect your Roon Core to the same network as Manhattan's Network Card.