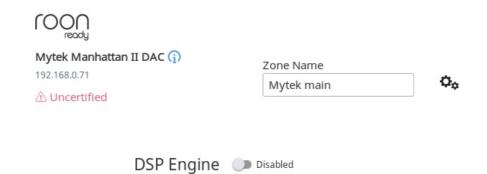

Please Disable a DSP Engine by clicking the Gearwheel icon, choosing DSP Engine – Disabled.

Please set up your preferred streaming services in Services tab.

Please connect your Roon Core to the same network as Manhattan's Network Card.