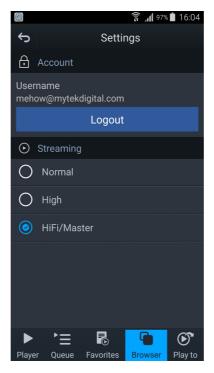

# 2. Using the card with mConnect

Please install the mControl application from App Store or Google Play Store.

Please choose Mytek Manhattan II Dac from the "Play to" tab.

In order to stream MQA format please remember to mark HiFi/Master in mControl Settings.