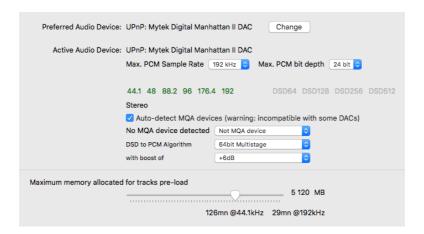

# https://audirvana.com/

From Audirvana Preferences, Preferred Audio Device please choose UPnP: Mytek Digital Manhattan II DAC.

Please enable Auto-detect MQA devices.

You are now ready to playback with Audirvana by Manhattan's II Network Card.