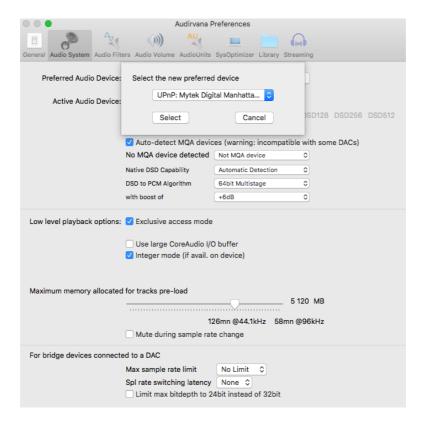

# https://audirvana.com/

From Audirvana Preferences, Preferred Audio Device please choose UPnP: Mytek Digital Manhattan II DAC.

Please enable Auto-detect MQA devices.

You are now ready to playback with Audirvana by Manhattan's II Network Card.